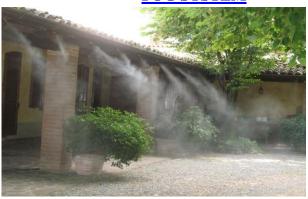

# **MIST FOG SYSTEMS**

The Misting Fog systems atomize water trough high pressure pumps and, particularly in hot days, they create a pleasant sensation of freshness. In addiction of high pressure pumps it's necessary to take in consideration **filters, fittings, nozzles, accessories, control device** and all other components to personalize a complete **fog system**. We Design, Supply and Execute projects with Fog Systems.