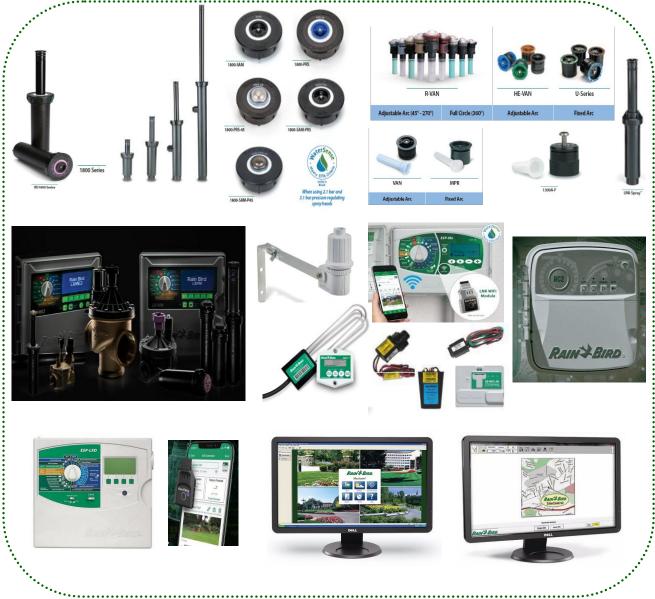

# **RANGE OF PRODUCTS**

We are proud to be associated with the world's number One Irrigation Company executing Smart Irrigation technology. The use of Rain bird products is a feather in our cap. Apart from being a World - renowned Company and pioneering water management in India, Rain bird offers Warranty and can be used for all kinds of water requirements.

# **LIST OF PRODUCTS**

# LANDSCAPE IRRIGATION

**Drippers** - that come in three dimensions varying in their discharge being 2, 4 and 6 LPH respectively. These emitters place one drop of water at a time. They are fully pressures compensating, Self-flushing, and resistant to agricultural chemicals and Ultra violet rays. They are applicable for Trees, Row Crops, Nurseries, Vines, Green houses, etc

**Sprinkler** - These use a piping system throughout the field.

The sprinklers are mounted on vertical pipes (risers) spaced equal to the radius of water throw.

Pop ups, Rotors, Spray heads, Impacts, etc are used.

## **MICRO IRRIGATION**

**Micro sprays and bubbler** - installed on a stake under small to medium trees or under vines, one or two per tree or vine. This area of coverage is less than a spinner.

**Micro - spinners/ Micro Quick** - installed on a stake under medium to large trees, one per tree. The spinner provides greater distance of throw with low flow rates

# **SMART IRRIGATION SYSTEMS**

- 1. Subsurface irrigation
- 2. Bubblers, sprays and ROTORS
- 3. RAINGUN Irrigation
- 4. Root water system
- 5. Central control irrigation system
- 6. Dust suppression systems
- 7. STP water based irrigation system
- 8. Moisture and rain sensor based smart irrigation system