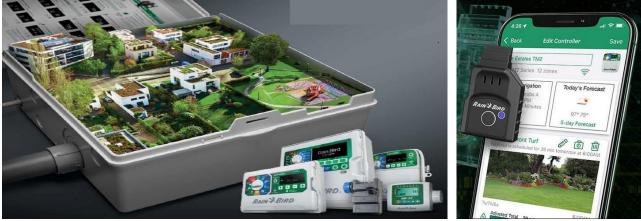

### **SMART TECHNOLOGY:**

We are capable of prompt execution of work by utilizing Smart technology that ensures satisfied customers and recommend automation, which is a breakthrough in the field of irrigation, for the reasons of economy, simplicity, flexibility and dependability for past years.

The highlight of our company is associated with World-renowned Rain Bird smart Irrigation systems and with other International Brands. KAVERI & SHIVA consists of a well qualified and well trained team in the field of Landscape Irrigation. It has given us an edge in the market in the current years to execute Landscape projects both large and small in size efficiently which meets international standard and also meet demands of completion of work within the mentioned period of time. Another significance is the successful completion of most number of Automated landscape Irrigation Projects in South India for the past years.

Rain Bird offers constant field monitoring with real-time communication, allowing the system to optimize for maximum efficiency and control. Whether adjusting to unpredictable weather conditions, unexpected course challenges or catastrophic issues, real-time response keeps operating at peak levels.

# **SMART IRRIGATION TECHNOLOGY**

**KAVERI & SHIVA** systems is an established smart irrigation and fountain company run by a group of potential, experienced Engineers who have catered to the needs of the Agriculturists, Farm house owners, Planters and Industrialists.