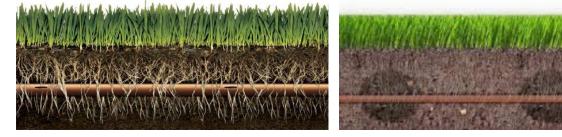

# **SMART IRRIGATION SYSTEMS**

- 1. Subsurface irrigation
- 2. Bubblers, sprays and ROTORS
- 3. RAINGUN Irrigation
- 4. Root water system
- 5. Central control irrigation system
- 6. Dust suppression systems
- 7. STP water based irrigation system
- 8. Moisture and rain sensor based smart irrigation system