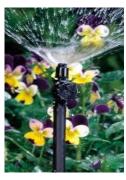

# LANDSCAPE IRRIGATION

**Drippers** - that come in three dimensions varying in their discharge being 2, 4 and 6 LPH respectively. These emitters place one drop of water at a time. They are fully pressures compensating, Self-flushing, and resistant to agricultural chemicals and Ultra violet rays. They are applicable for Trees, Row Crops, Nurseries, Vines, Green houses, etc

**Sprinkler** - These use a piping system throughout the field.

The sprinklers are mounted on vertical pipes (risers) spaced equal to the radius of water throw.

Pop ups, Rotors, Spray heads, Impacts, etc are used.

## **MICRO IRRIGATION**

**Micro sprays and bubbler** - installed on a stake under small to medium trees or under vines, one or two per tree or vine. This area of coverage is less than a spinner.

**Micro - spinners/ Micro Quick** - installed on a stake under medium to large trees, one per tree. The spinner provides greater distance of throw with low flow rates