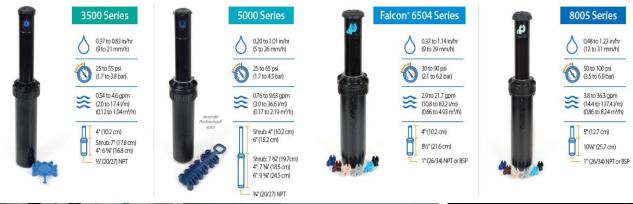

# LANDSCAPE IRRIGATION

**Drippers** - that come in three dimensions varying in their discharge being 2, 4 and 6 LPH respectively. These emitters place one drop of water at a time. They are fully pressures compensating, Self-flushing, and resistant to agricultural chemicals and Ultra violet rays. They are applicable for Trees, Row Crops, Nurseries, Vines, Green houses, etc

**Sprinkler** - These use a piping system throughout the field.

The sprinklers are mounted on vertical pipes (risers) spaced equal to the radius of water throw.

Pop ups, Rotors, Spray heads, Impacts, etc are used.

## **MICRO IRRIGATION**

**Micro sprays and bubbler** - installed on a stake under small to medium trees or under vines, one or two per tree or vine. This area of coverage is less than a spinner.

**Micro - spinners/ Micro Quick** - installed on a stake under medium to large trees, one per tree. The spinner provides greater distance of throw with low flow rates

# **SMART IRRIGATION SYSTEMS**

- 1. Subsurface irrigation
- 2. Bubblers, sprays and ROTORS
- 3. RAINGUN Irrigation
- 4. Root water system
- 5. Central control irrigation system
- 6. Dust suppression systems
- 7. STP water based irrigation system
- 8. Moisture and rain sensor based smart irrigation system