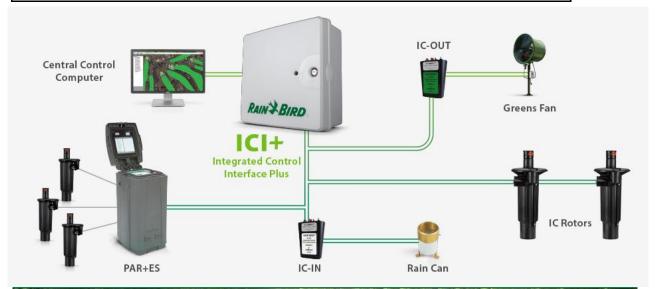

### **SMART TECHNOLOGY:**

We are capable of prompt execution of work by utilizing Smart technology that ensures satisfied customers and recommend automation, which is a breakthrough in the field of irrigation, for the reasons of economy, simplicity, flexibility and dependability for past years.

The highlight of our company is associated with World-renowned Rain Bird smart Irrigation systems and with other International Brands. KAVERI & SHIVA consists of a well qualified and well trained team in the field of Landscape Irrigation. It has given us an edge in the market in the current years to execute Landscape projects both large and small in size efficiently which meets international standard and also meet demands of completion of work within the mentioned period of time. Another significance is the successful completion of most number of Automated landscape Irrigation Projects in South India for the past years.