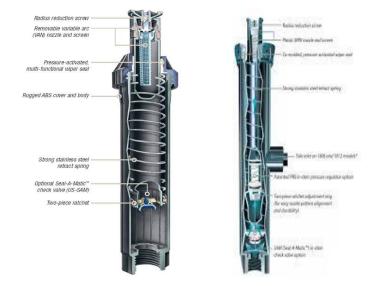

Every Golf irrigation product is engineered for Timeless Compatibility, allowing Client to have a state-of-the-art system that can be updated or changed without Clients existing equipment becoming obsolete.

Rain Bird offers constant field monitoring with real-time communication, allowing the system to optimize for maximum efficiency and control. Whether adjusting to unpredictable weather conditions, unexpected course challenges or catastrophic issues, real-time response keeps operating at peak levels.

# **RANGE OF PRODUCTS**

We are proud to be associated with the world's number One Irrigation Company executing Smart Irrigation technology. The use of Rain bird products is a feather in our cap. Apart from being a World - renowned Company and pioneering water management in India, Rain bird offers Warranty and can be used for all kinds of water requirements.