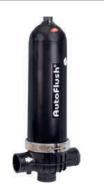

#### **AUTOFLUSH® AUTOMATIC SCREEN FILTERS**

AutoFlush® Automatic Screen Filter is the ideal solution for agricultural and municipal filtration due to its large filtration area, reliable operation mechanism and simple structure. AutoFlush® Automatic Screen Filter works on differential pressure and cleans itself automatically without any external inter vention. AutoFlush® Automatic Screen Filter has electronically activated models besides hydraulically controlled models. Due to suction nozzles, cleaning is achieved with little water consumption. Besides the standard 130 micron filter size, different screen sizes are available for different dirt levels.

**Available Sizes:** 2" (50 mm) - 8" (200 mm)

Available Connection Types: Threaded, Flanged, Grooved End

Available Filtration Degrees: 100 micron (150 mesh), 130 micron (120 mesh)