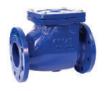

#### **CHECK VALVES**

Swing check valve permits that water passes toward flow direction and prevents water flow in counter direction. It is manufactured in such a way that it will be closed by its own weight or by a weight mechanism. It is used in especially pumping plants to prevent back flow in case pump becomes out of service. It may be used in hot and cold water plants and with each kind of acid free gases and liquids.

Available Sizes: 2" (50 mm) - 8" (200 mm) Available Connection Types: Flanged