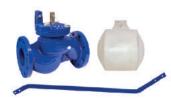

#### **FLOAT VALVE**

Float valves are made from cast iron and of flanged type. Articulated lever connected to valve stem achieves opening or closing process by means of float. It is used for that water level will not decrease under desired level.

Available Sizes: 2" (50 mm) - 6" (150 mm) Available Connection Types: Flanged