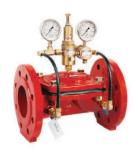

## **HYDRAULIC CONTROL VALVES**

#### **600 SERIES**

Armaş 600 series valves are the direct diaphragm closing automatic hydraulic control valves which work with line pressure. It ensures easy and smooth flow with minimum pressure losses thanks to excellent design of valve body and diaphragm

#### **500 SERIES**

Armaş 500 series valves are direct diaphragm closing automatic hydraulic control valves which work with line pressure. They ensure easy and smooth flow with minimum pressure losses thanks to excellent design of valve body and diaphragm. Armaş 500 series hydraulic control valves are designed so that it can be used in potable water force network, agricultural irrigation, filtration, applications by even an unskilled personnel