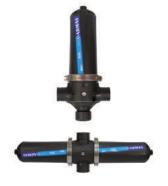

### **AUTOFLUSH® AUTOMATIC DISC FILTERS**

AutoFlush® Fully Automated Plastic Disc Filter is constructed by assembling many tiny synthetic disc manufactured from polypropylene material on filter body with telescopic structure. It is designed to perform a deep filtration based on desired micron level found on both sides of synthetic discs and in ter-sectioning of channels designed in crosswise manner. Most outstanding advantage of AutoFlush® Fully automated Plastic Disc filter is that iymat automatically self cleans the filter when it is obstructed. A class patent was registered by European Patent Institute because of back-flushing pressure is 1 bar.

PATENTED BY EUROPEAN PATENT INSTITUTE

**BACK-FLUSHING PRESSURE IS 1 BAR.** 

Available Sizes: 3" (80 mm)

Available Connection Types: Grooved End

Available Filtration Degrees: 100 micron (150 mesh), 130 micron (120 mesh), 200 micron (80 mesh)