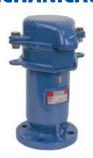

#### **AIR COMBINATION VALVES - AAV SERIES**

Armaş AAV Series Automatic Air Release Valves are the valves that operate with line pressure. Armaş AAV Series Automatic Air Release Valves are the air valves that provide the venting of the air during filling and preventing of vacuum by taking air into the installation during emptying, releasing of the air that accumulates in the installation during active operation with the help of pressure and that operates in automatic manner

Available Sizes: 2" (50 mm) - 8" (200 mm) Available Connection Types: Flanged