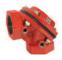

#### **CHECK VALVES**

Swing check valve permits that water passes toward flow direction and prevents water flow in counter direction. It is manufactured in such a way that it will be closed by its own weight or by a weight mechanism. It is used in especially pumping plants to prevent back flow in case pump becomes out of service. It may be used in hot and cold water plants and with each kind of acid free gases and liquids.

Available Sizes: 2" (50 mm) - 8" (200 mm) Available Connection Types: Flanged