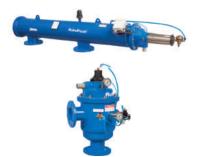

#### **AUTOFLUSH® AUTOMATIC SCREEN FILTERS**

AutoFlush® Automatic Screen Filter is the ideal solution for agricultural and municipal filtration due to its large filtration area, reliable operation mechanism and simple structure. AutoFlush® Automatic Screen Filter works on differential pressure and cleans itself automatically without any external inter vention. AutoFlush® Automatic Screen Filter has electronically activated models besides hydraulically controlled models. Due to suction nozzles, cleaning is achieved with little water consumption. Besides the standard 130 micron filter size, different screen sizes are available for different dirt levels.

**Available Sizes:** 2" (50 mm) - 8" (200 mm)

Available Connection Types: Threaded, Flanged, Grooved End

Available Filtration Degrees: 100 micron (150 mesh), 130 micron (120 mesh)