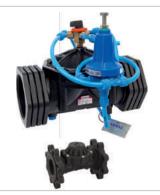

#### **600 SERIES**

Armaş 600 series valves are the direct diaphragm closing automatic hydraulic control valves which work with line pressure. It ensures easy and smooth flow with minimum pressure losses thanks to excellent design of valve body and diaphragm

Available Sizes: 1½" (40 mm) - 12" (300 mm)

Available Connection Types: Threaded, Flanged, Grooved End

Available Pressure Norms: PN10 - PN16 - PN25