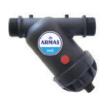

#### MANUAL DISC-SCREEN FILTERS

Armaş Disc Filters are designed to ensure deep filtration as a consequence of one-on-one order of many disc sheets manufactured from nylon reinforced polypropylene material on a filter body. Having a simpler design Relative to different filter groups, Armas Screen Filters are successful in filtration of water well and water resources containing sand

**Available Sizes:** 2" (50 mm) - 4" (100 mm)

Available Connection Types: Threaded, Grooved End

Available Filtration Degrees: 100 micron (150 mesh), 130 micron (120 mesh), 200 micron (80 mesh)