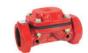

#### **500 SERIES**

Armaş 500 series valves are direct diaphragm closing automatic hydraulic control valves which work with line pressure. They ensure easy and smooth flow with minimum pressure losses thanks to excellent design of valve body and diaphragm. Armaş 500 series hydraulic control valves are designed so that it can be used in potable water force network, agricultural irrigation, filtration, applications by even an unskilled personnel

Available Sizes: 1%" (40 mm) - 4" (100 mm) Available Connection Types: Threaded, Flanged