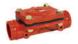

#### **AIR COMBINATION VALVES - AAV SERIES**

Armaş AAV Series Automatic Air Release Valves are the valves that operate with line pressure. Armaş AAV Series Automatic Air Release Valves are the air valves that provide the venting of the air during filling and preventing of vacuum by taking air into the installation during emptying, releasing of the air that accumulates in the installation during active operation with the help of pressure and that operates in automatic manner

Available Sizes: 2" (50 mm) - 8" (200 mm) Available Connection Types: Flanged