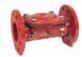

#### **600 SERIES**

Armaş 600 series valves are the direct diaphragm closing automatic hydraulic control valves which work with line pressure. It ensures easy and smooth flow with minimum pressure losses thanks to excellent design of valve body and diaphragm

Available Sizes: 1½" (40 mm) - 12" (300 mm)

Available Connection Types: Threaded, Flanged, Grooved End

Available Pressure Norms: PN10 - PN16 - PN25